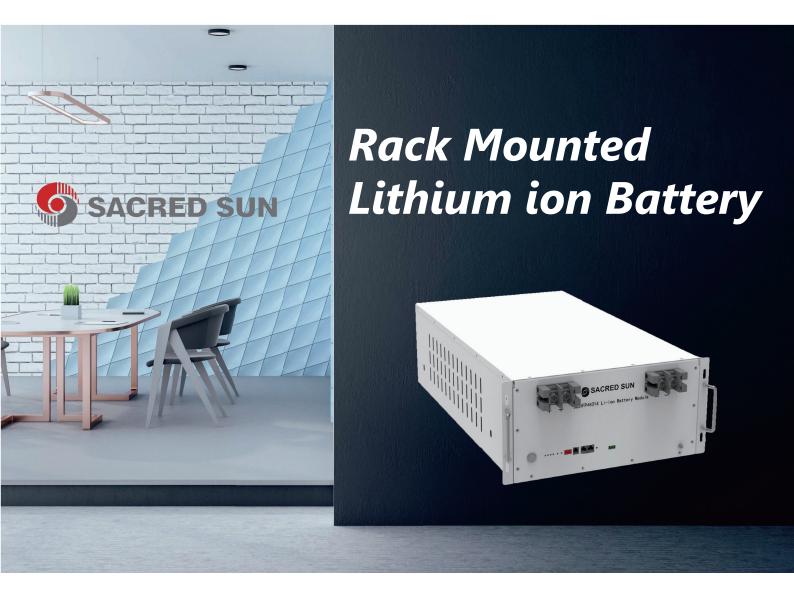

6000+ cycles@80% DOD and 3 years warranty.

Modular design without mounting bracket.

One key on/off, redundancy protection.

Live communication, and compatible with most leading LV inverters.

# SLSIFP48314A

| Battery Module                            | SLSIFP48314A                    |
|-------------------------------------------|---------------------------------|
| Battery category                          | LiFePO4                         |
| Rated energy (kWh) (25 °C, 0.5C)          | 15.072                          |
| Rated voltage (V)                         | 48                              |
| Rated capacity (Ah)                       | 314                             |
| Max. charging and discharging current (A) | 150                             |
| Charging and discharging current (A)      | 75 (Recommended)                |
| Dimension (W*D*H, mm)                     | 440×765×222                     |
| Weight (Kg)                               | 106                             |
| Operating voltage (V)                     | 42V-54V                         |
| Working temperature                       | 0°C~45°C,Recommend 15°C~30°C    |
| Communication                             | Independent operation/CAN/RS485 |
| Degree of protection                      | IP20                            |
|                                           |                                 |