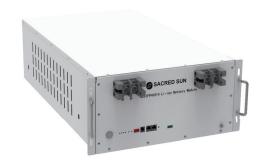

6000+ cycles@80% DOD and 3 years warranty.

Modular design without mounting bracket.

One key on/off, redundancy protection.

Live communication, and compatible with most leading LV inverters.

# SLSIFP48314A

| Battery Module                            | SLSIFP48314A                    |
|-------------------------------------------|---------------------------------|
| Battery category                          | LiFePO4                         |
| Rated energy (kWh) (25 °C, 0.5C)          | 15.072                          |
| Rated voltage (V)                         | 48                              |
| Rated capacity (Ah)                       | 314                             |
| Max. charging and discharging current (A) | 150                             |
| Charging and discharging current (A)      | 75 (Recommended)                |
| Dimension (W*D*H, mm)                     | 440×765×222                     |
| Weight (Kg)                               | 106                             |
| Operating voltage (V)                     | 42V-54V                         |
| Working temperature                       | 0°C~45°C,Recommend 15°C~30°C    |
| Communication                             | Independent operation/CAN/RS485 |
| Degree of protection                      | IP20                            |
|                                           |                                 |