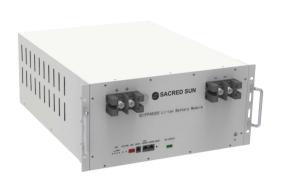

6000+ cycles@80% DOD and 3 years warranty.

Modular design without mounting bracket.

One key on/off, redundancy protection.

Live communication, and compatible with most leading LV inverters.

| Battery Module                            | SCIFP48200                      |
|-------------------------------------------|---------------------------------|
| Battery category                          | LiFePO4                         |
| Rated energy (kWh) (25 °C, 0.5C)          | 9.6                             |
| Rated voltage (V)                         | 48                              |
| Rated capacity (Ah)                       | 200                             |
| Max. charging and discharging current (A) | 150                             |
| Charging and discharging current (A)      | 75 (Recommended)                |
| Dimension (W*D*H, mm)                     | 440×570×222                     |
| Weight (Kg)                               | 96                              |
| Operating voltage (V)                     | 42V-54V                         |
| Working temperature                       | 0°C~45°C, Recommend 15°C~30°C   |
| Communication                             | Independent operation/CAN/RS485 |
| Degree of protection                      | IP20                            |