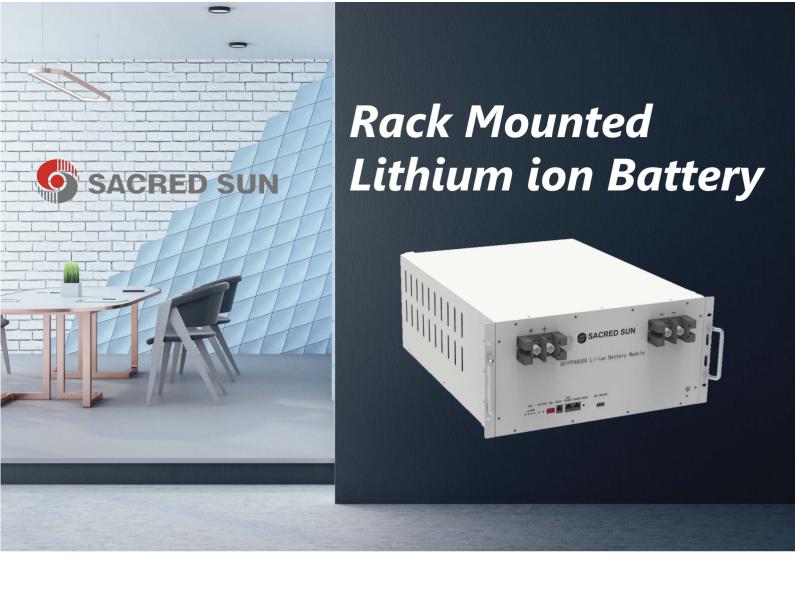

6000+ cycles@80% DOD and 3 years warranty.

Modular design without mounting bracket.

One key on/off, redundancy protection.

Live communication, and compatible with most leading LV inverters.

| Battery Module                            | SCIFP48200                      |
|-------------------------------------------|---------------------------------|
| Battery category                          | LiFePO4                         |
| Rated energy (kWh) (25 °C, 0.5C)          | 9.6                             |
| Rated voltage (V)                         | 48                              |
| Rated capacity (Ah)                       | 200                             |
| Max. charging and discharging current (A) | 150                             |
| Charging and discharging current (A)      | 75 (Recommended)                |
| Dimension (W*D*H, mm)                     | 440×570×222                     |
| Weight (Kg)                               | 96                              |
| Operating voltage (V)                     | 42V-54V                         |
| Working temperature                       | 0°C~45°C, Recommend 15°C~30°C   |
| Communication                             | Independent operation/CAN/RS485 |
| Degree of protection                      | IP20                            |